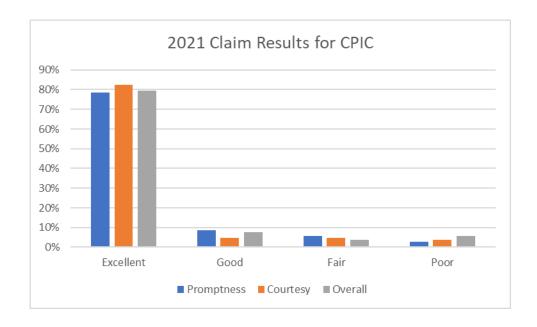

## **Claim Survey Results 2021**

As a way of obtaining feedback on our claims process, CPIC routinely sends out claim survey cards to claimants who have had experiences with our claim department. In 2021, we sent out 402 cards and a total of 103 were returned to us--- a return rate of 26%. The results of the survey are as follows: